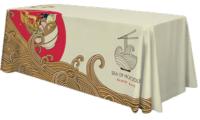

#### FULL-COLOR FULL-BLEED

Covers the entire table throw with vibrant, full-color graphics.

- Ideal for complex designs, photographic images, or art with gradients
- Vector and raster art accepted
- Art is dye sublimated on white fabric only
- Full-color artwork can be printed across the entire throw
- No artwork size restrictions
- Fold and store in included poly bag