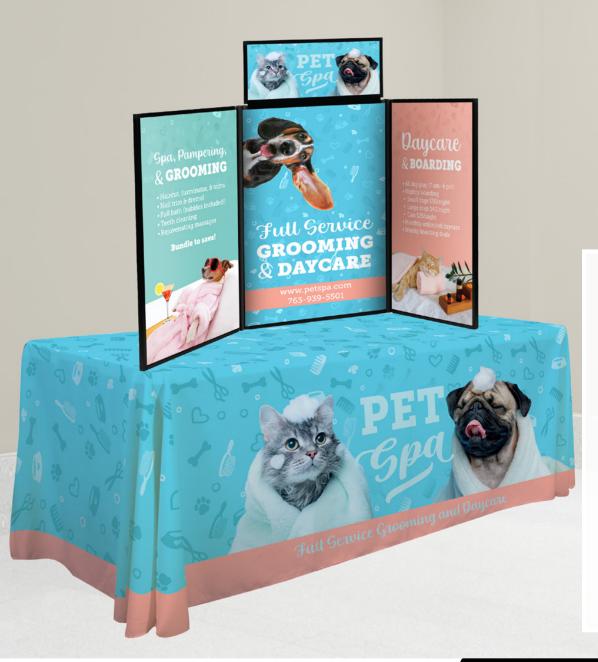

#### FULL-COLOR FULL-BLEED

Covers the entire table throw with vibrant, full-color graphics.

- Ideal for complex designs, photographic images, or art with gradients
- Vector and raster art accepted
- Art is dye sublimated on white fabric only
- Full-color artwork can be printed across the entire throw
- No artwork size restrictions
- Fold and store in included poly bag