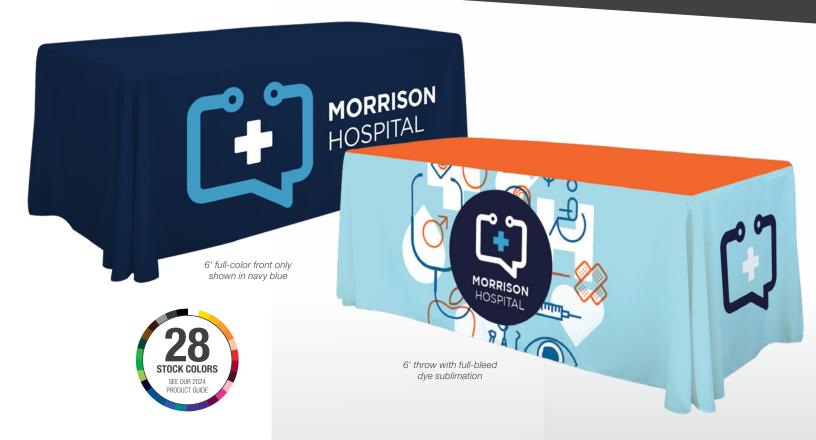

#### FULL-COLOR FRONT ONLY

A full-color design imprinted on the front of the table throw.

- Graphic can range in complexity from a simple one-color design to a detailed full-color design
- Vector and raster art accepted
- Available in stock fabric colors only
- Artwork is printed on front only
- Maximum artwork size requirements apply
- Offers a large maximum imprint area for more graphic coverage
- Fold and store in included poly bag

#### FULL-COLOR FULL-BLEED

Covers the entire table throw with vibrant, full-color graphics.

- Ideal for complex designs, photographic images, or art with gradients
- Vector and raster art accepted
- Art is dye sublimated on white fabric only
- Full-color artwork can be printed across the entire throw
- No artwork size restrictions
- Fold and store in included poly bag