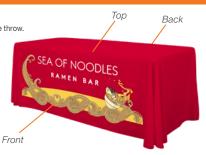

# **EASY**AS 1-2-3!

- How often will you be using your table throw?
- Does your throw need to cover all four sides of the table, or would you like an open back?
- Do you want a logo print on the front, or would you like a full-color design that covers the entire throw?

#### FULL-COLOR FRONT ONLY

A full-color design imprinted on the front of the table throw.

- Graphic can range in complexity from a simple one-color design to a detailed full-color design
- Vector and raster art accepted
- Available in stock fabric colors only
- Artwork is printed on front only
- Maximum artwork size requirements apply
- Offers a large maximum imprint area for more graphic coverage
- Fold and store in included poly bag

#### FULL-COLOR FULL-BLEED

Covers the entire table throw with vibrant, full-color graphics.

- Ideal for complex designs, photographic images, or art with gradients
- Vector and raster art accepted
- Art is dye sublimated on white fabric only
- Full-color artwork can be printed across the entire throw
- No artwork size restrictions
- Fold and store in included poly bag